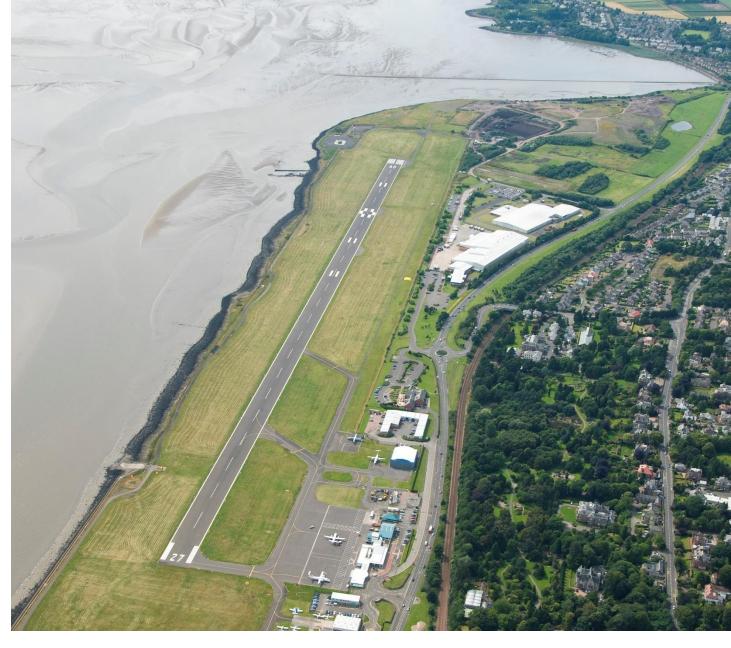

## **ALLAN WATT**

**Dundee Waterfront Project Director** 







## **HEADLINES**

3<sup>rd</sup> largest regeneration project in the UK

£1 billion investment

240 hectares

7000 Jobs

Dundee – UNESCO's only UK City of Design

V&A Museum of Design opens 2018 – the only design museum in UK outside London





# Wider Waterfront The Areas

#### **Dundee Waterfront**

- •£1 billion investment
- 7000 new jobs
- 240 hectares
- Scotland's first sustainable community





















Seabraes The Braes

Focus

Digital Media and creative industries

Investment

£115 million

Development Area

4 hectares

Job Creation 1300







# DISTRICT



















#### **Economic Advantages of Creating a Marina at City Quay:**

- 1) Create a marine leisure tourism destination that will daw sailors and visitors to Dundee for its merits.
- 2) Create an attractive "Sail Trail" which will in turn will attract sailors and visitors alike.
- 3) Create the East Coast's first 5\* (Five Anchor) Marina.
- 4) Integrate commercial operations particularly from Operations and Maintenance vessels linked to North Sea related commercial activities.
- 5) Attract a variety of water based activities and events to raise the profile of Dundee and the wider economic region.
- 6) Increase the a