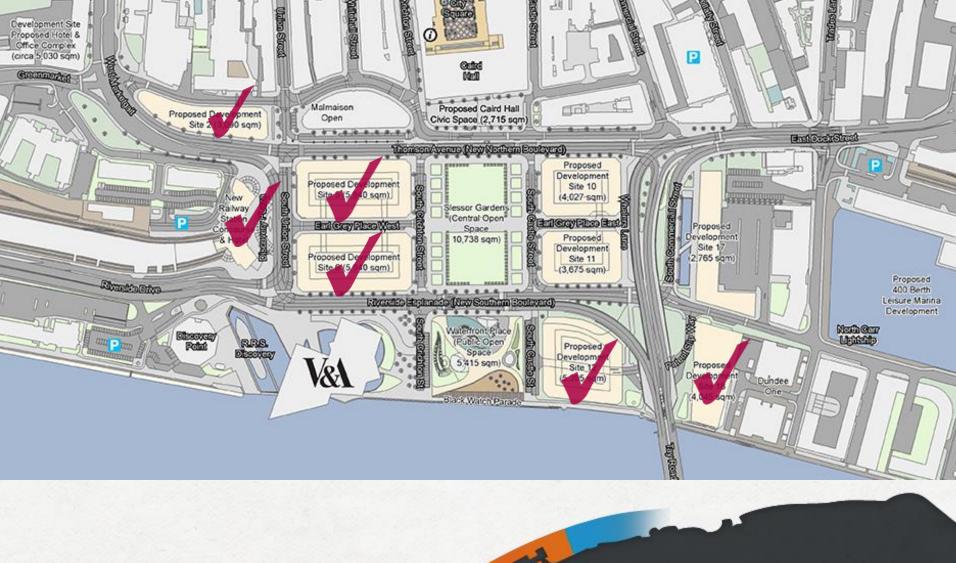

# Wider Waterfront The Areas

#### **Dundee Waterfront**

- •£1 billion investment
- 7000 new jobs
- 240 hectares
- Scotland's first sustainable community

Seabraes The Braes

Focus

Digital Media and creative industries

Investment

£115 million