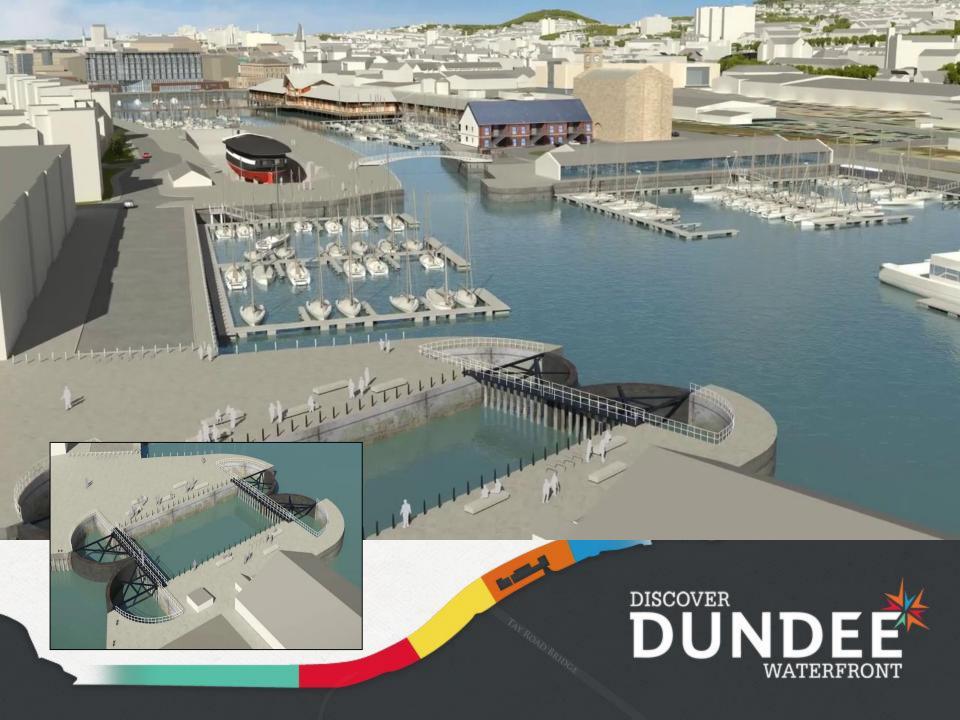

#### **Economic Advantages of Creating a Marina at City Quay:**

- 1) Create a marine leisure tourism destination that will daw sailors and visitors to Dundee for its merits.
- 2) Create an attractive "Sail Trail" which will in turn will attract sailors and visitors alike.
- 3) Create the East Coast's first 5\* (Five Anchor) Marina.
- 4) Integrate commercial operations particularly from Operations and Maintenance vessels linked to North Sea related commercial activities.
- 5) Attract a variety of water based activities and events to raise the profile of Dundee and the wider economic region.
- 6) Increase the appeal of City Quay in rental and business terms.
- 7) Encourage further investment in City Quay. It is clear from recent experience that the proposed Marina will add appeal for developers.