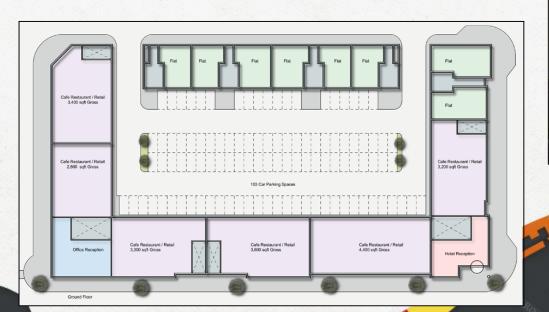

# 155,842 sqm of floor space

Commercial – 89,282 sqm (incl hotel\*)

Residential – 42,155 sqm (500 – 850 flats)

Active Ground Floor – 19,880 sqm

\*Hotel - 4,095 sqm

Other – 412 sqm

Twitter - @dundeecity

Facebook - goo.gl/N5JJeO