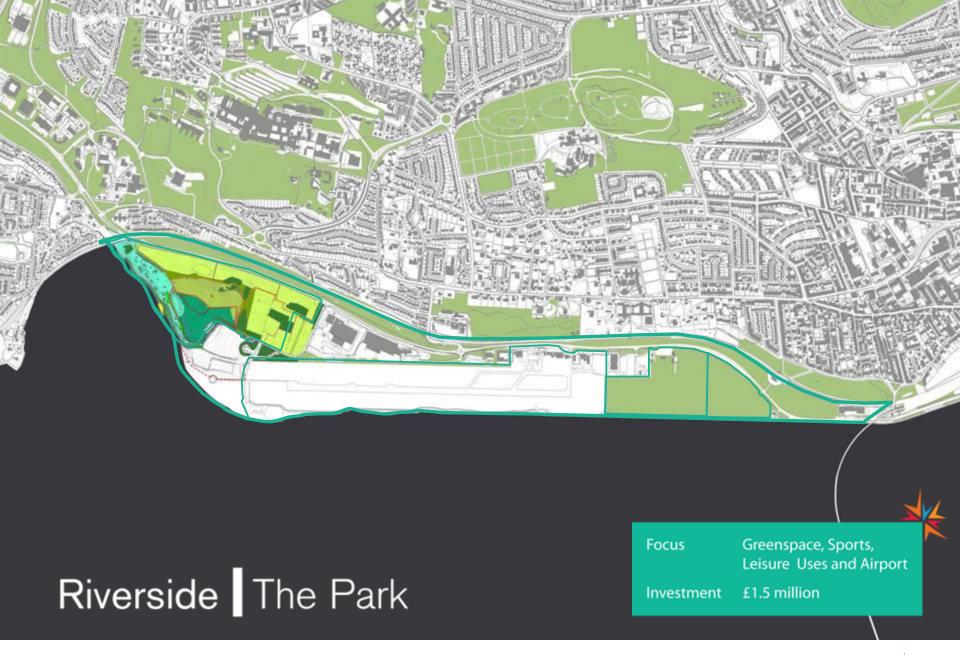

## **ALLAN WATT**

**Dundee Waterfront Project Director** 







## **HEADLINES**

3<sup>rd</sup> largest regeneration project in the UK

£1 billion investment

240 hectares

7000 Jobs

Dundee – UNESCO's only UK City of Design

V&A Museum of Design opens 2018 – the only design museum in UK outside London





# Wider Waterfront The Areas

#### **Dundee Waterfront**

- •£1 billion investment
- 7000 new jobs
- 240 hectares
- Scotland's first sustainable community





















Seabraes The Braes

Focus

Digital Media and creative industries

Investment

£115 million

Development Area

4 hectares

Job Creation 1300







# DISTRICT



















#### **Economic Advantages of Creating a Marina at City Quay:**

- 1) Create a marine leisure tourism destination that will daw sailors and visitors to Dundee for its merits.
- 2) Create an attractive "Sail Trail" which will in turn will attract sailors and visitors alike.
- 3) Create the East Coast's first 5\* (Five Anchor) Marina.
- 4) Integrate commercial operations particularly from Operations and Maintenance vessels linked to North Sea related commercial activities.
- 5) Attract a variety of water based activities and events to raise the profile of Dundee and the wider economic region.
- 6) In