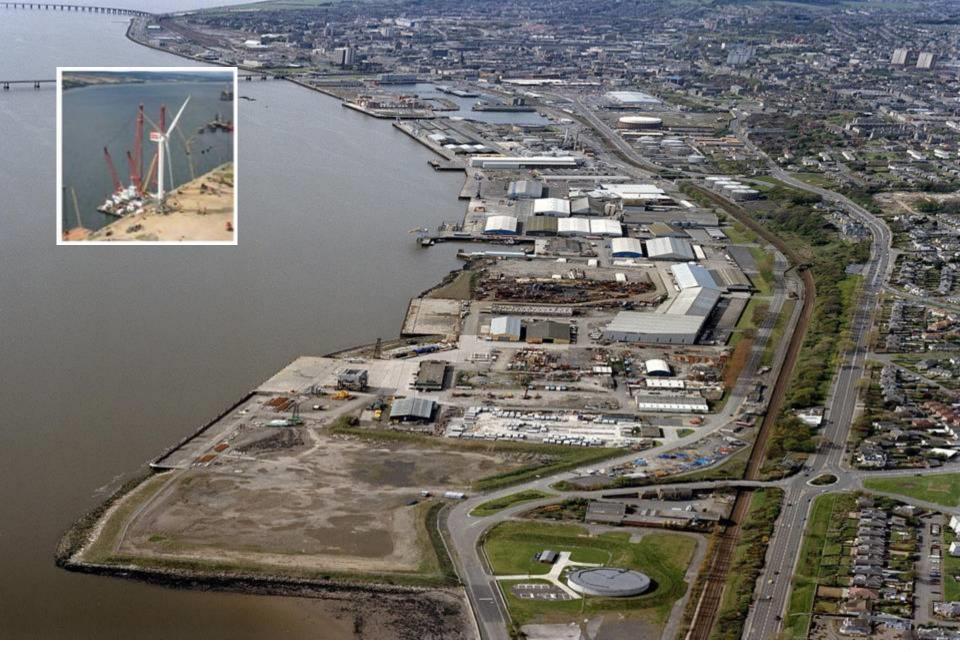

ic Advantages of Creating a Marina at City Quay:**

- 1) Create a marine leisure tourism destination that will daw sailors and visitors to Dundee for its merits.
- 2) Create an attractive "Sail Trail" which will in turn will attract sailors and visitors alike.
- 3) Create the East Coast's first 5\* (Five Anchor) Marina.
- 4) Integrate commercial operations particularly from Operations and Maintenance vessels linked to North Sea related commercial activities.
- 5) Attract a variety of water based activities and events to raise the profile of Dundee and the wider economic region.
- 6) Increase the appeal of City Quay in rental and business terms.
- 7) Encourage further investment in City Quay. It is clear from recent experience that the proposed Marina will add appeal for developers.

















# 155,842 sqm of floor space

Commercial – 89,282 sqm (incl hotel\*)

Residential – 42,155 sqm (500 – 850 flats)

Active Ground Floor – 19,880 sqm

\*Hotel - 4,095 sqm

Other – 412 sqm





































Twitter - @dundeecity

Facebook - goo.gl/N5JJeO

Website - www.dundeewaterfront.com

App - www.dundeewaterfront.com/interactive