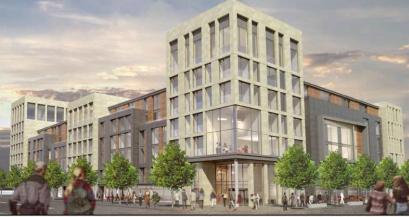

# 155,842 sqm of floor space

Commercial – 89,282 sqm (incl hotel\*)

Residential – 42,155 sqm (500 – 850 flats)

Active Ground Floor – 19,880 sqm

\*Hotel - 4,095 sqm

Other – 412 sqm

Twitter - @dundeecity

Facebook - goo.gl/N5JJeO