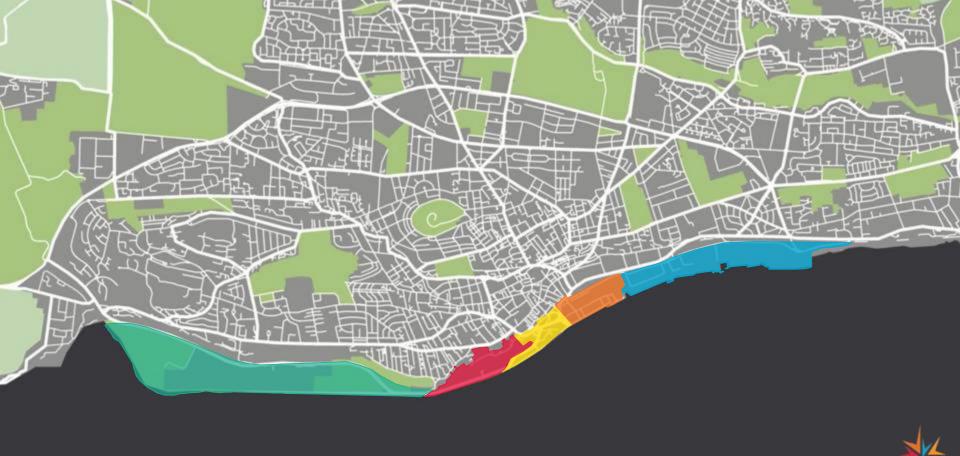

## **ALLAN WATT**

**Dundee Waterfront Project Director** 







## **HEADLINES**

3<sup>rd</sup> largest regeneration project in the UK

£1 billion investment

240 hectares

7000 Jobs

Dundee – UNESCO's only UK City of Design

V&A Museum of Design opens 2018 – the only design museum in UK outside London





# Wider Waterfront The Areas

#### **Dundee Waterfront**

- •£1 billion investment
- 7000 new jobs
- 240 hectares
- Scotland's first sustainable community





















Seabraes The Braes

Focus

Digital Media and creative industries

Investment

£115 million

Development Area

4 hectares

Job Creation 1300







# DISTRICT



















#### **Economic Advantages of Creating a Marina at City Quay:**

- 1) Create a marine leisure tourism destination that will daw sailors and visitors to Dundee for its merits.
- 2) Create an attractive "Sail Trail" which will in turn will attract sailors and visitors alike.
- 3) Create the East Coast's first 5\* (Five Anchor) Marina.
- 4) Integrate commercial operations particularly from Operations and Maintenance vessels linked to North Sea