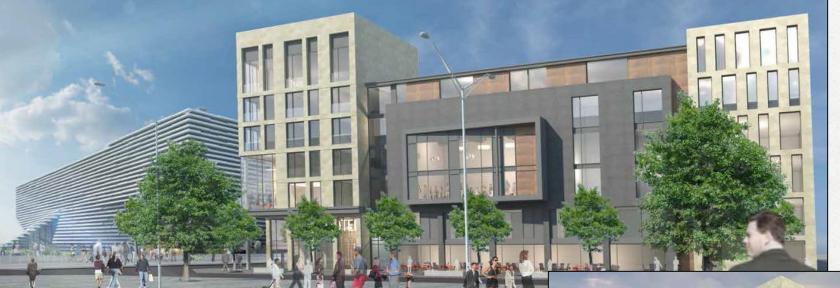

# 155,842 sqm of floor space

Commercial – 89,282 sqm (incl hotel\*)

Residential – 42,155 sqm (500 – 850 flats)

Active Ground Floor – 19,880 sqm

\*Hotel - 4,095 sqm

Other – 412 sqm

Twitter - @dundeecity

Facebook - goo.gl/N5JJeO