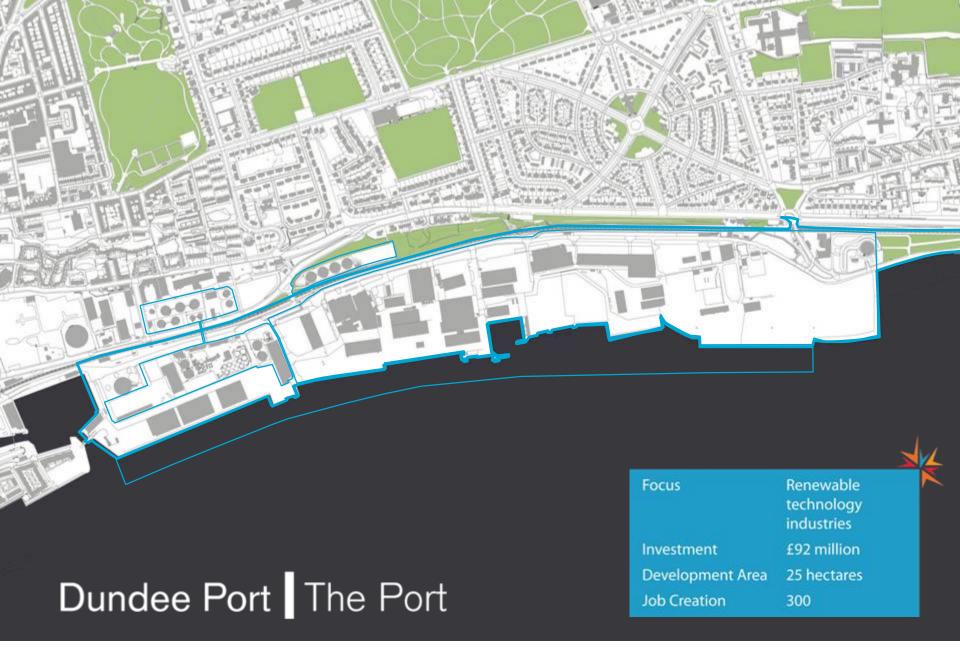

onomic Advantages of Creating a Marina at City Quay:**

- 1) Create a marine leisure tourism destination that will daw sailors and visitors to Dundee for its merits.
- 2) Create an attractive "Sail Trail" which will in turn will attract sailors and visitors alike.
- 3) Create the East Coast's first 5\* (Five Anchor) Marina.
- 4) Integrate commercial operations particularly from Operations and Maintenance vessels linked to North Sea related commercial activities.
- 5) Attract a variety of water based activities and events to raise the profile of Dundee and the wider economic region.
- 6) Increase the appeal of City Quay in rental and business terms.
- 7) Encourage further investment in City Quay. It is clear from recent experience that the proposed Marina will add appeal for developers.

















# 155,842 sqm of floor space

Commercial – 89,282 sqm (incl hotel\*)

Residential – 42,155 sqm (500 – 850 flats)

Active Ground Floor – 19,880 sqm

\*Hotel - 4,095 sqm

Other – 412 sqm





































Twitter - @dundeecity

Facebook - goo.gl/N5JJeO

Website - www.dundeewaterfront.com

App - www.dundeewaterfront.com/interactive