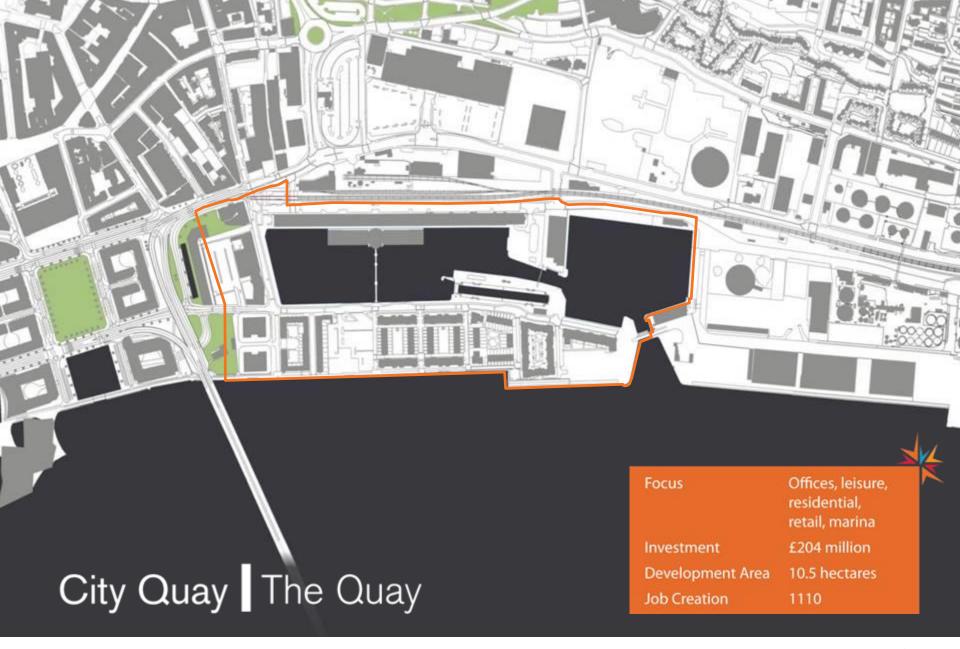

#### **Economic Advantages of Creating a Marina at City Quay:**

- 1) Create a marine leisure tourism destination that will daw sailors and visitors to Dundee for its merits.
- 2) Create an attractive "Sail Trail" which will in turn will attract sailors and visitors alike.
- 3) Create the East Coast's first 5\* (Five Anchor) Marina.
- 4) Integrate commercial operations particularly from Operations and Maintenance vessels linked to North Sea related commercial activities.
- 5) Attract a variety of water based activities and events to raise the profile of Dundee and the wider economic region.
- 6) Increase the appeal of City Quay in rental and business terms.
- 7) Encourage further investment in City Quay. It is clear from recent experience that the proposed Marina will add appeal for developers.