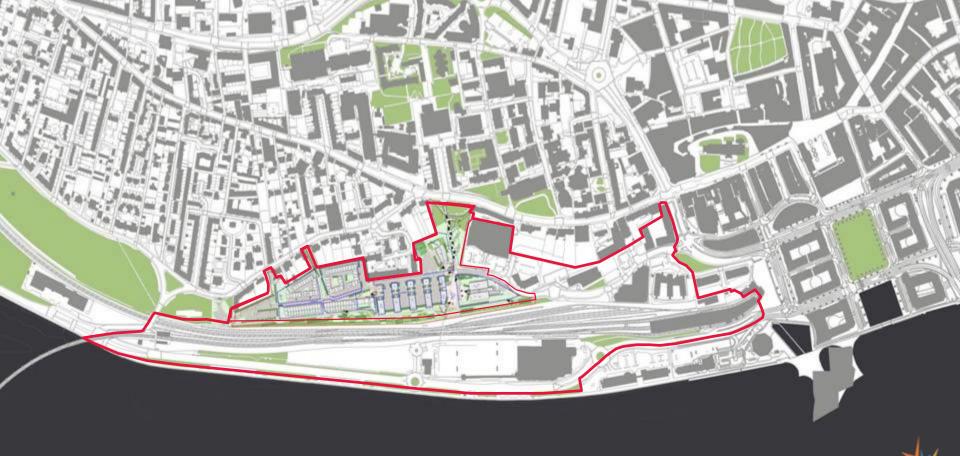

# 155,842 sqm of floor space

Commercial – 89,282 sqm (incl hotel\*)

Residential – 42,155 sqm (500 – 850 flats)

Active Ground Floor – 19,880 sqm

\*Hotel - 4,095 sqm

Other – 412 sqm

Twitter - @dundeecity

Facebook - goo.gl/N5JJeO