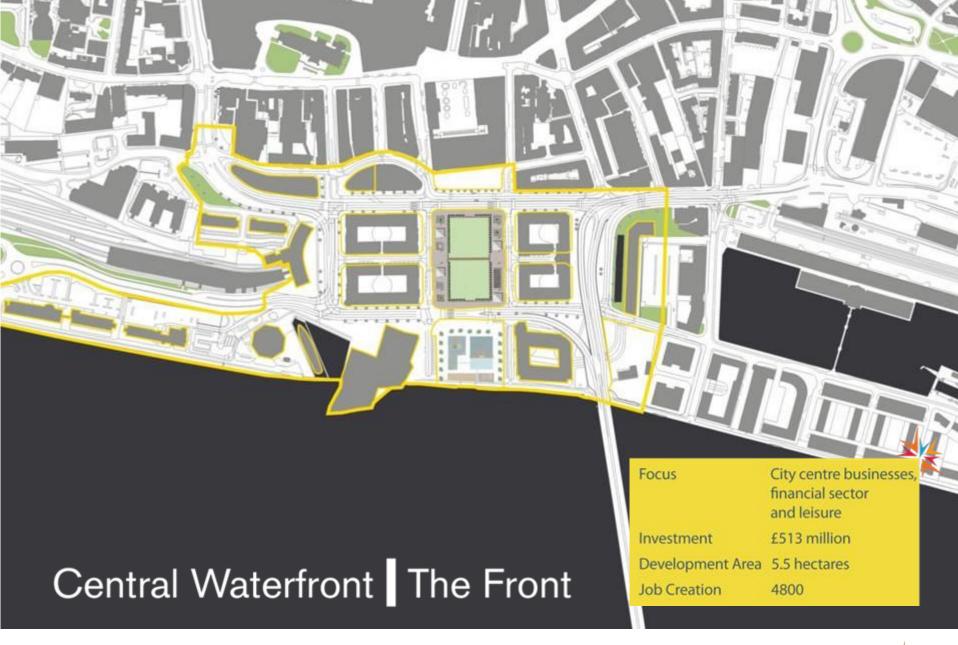

#### **Dundee Waterfront**

- •£1 billion investment
- 7000 new jobs
- 240 hectares
- Scotland's first sustainable community

Seabraes The Braes

Focus

Digital Media and creative industries

Investment

£115 million

Development Area

4 hectares

Job Creation 1300